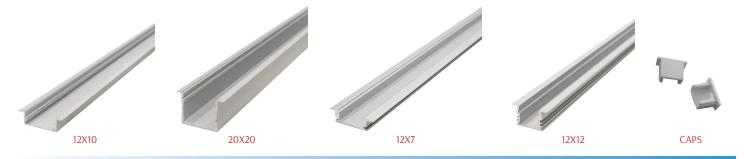

## **RECESSED MOUNT CHANNELS & LENSES**

| CATALOG NO.            | DESCRIPTION                                                                        |     |
|------------------------|------------------------------------------------------------------------------------|-----|
| ULR-CH-REC-SHALLOW     | 20mm W X 10mm H Recessed Mount Channel, 47" for LED Ribbon, 0.79" Wide, 0.40" Deep |     |
| ULR-CH-REC-SHALLOW-CAP | End Cap for 20mm W X 10mm H Recessed Mount Channels                                |     |
| ULR-CH-REC-DEEP        | 20mm W X 20mm H Recessed Mount Channel, 47" for LED Ribbon, 0.79" Wide, 0.80" Deep |     |
| ULR-CH-REC-DEEP-CAP    | End Cap for 20mm W X 20mm H Recessed Mount Channels                                | G14 |
| ULR-LENS-REC-C         | Clear Lens for 20mm W X 10mm H & 20mm W X 20mm H Recessed Mount Channels           | 014 |
| ULR-LENS-REC-F         | Frosted Lens for 20mm W X 10mm H & 20mm W X 20mm H Recessed Mount Channels         |     |
| ULR-CH-REC-12X7        | 12mm W X 7mm H Recessed Mount Channel, 47" for LED Ribbon                          |     |
| ULR-CH-REC-12X7-CAP    | End Cap for 12mm W X 7mm H Recessed Mount Channels                                 |     |
| ULR-LENS-REC-12X7-C    | Clear Lens for 12mm W X 7mm H Recessed Mount Channels                              |     |
| ULR-LENS-REC-12X7-F    | Frosted Lens for 12mm W X 7mm H Recessed Mount Channels                            |     |
| ULR-CH-REC-12X12       | 12mm W X 12mm H Recessed Mount Channel, 47" for LED Ribbon                         |     |
| ULR-CH-REC-12X12-CAP   | End Cap for 12mm W X 12mm H Recessed Mount Channels                                |     |
| ULR-LENS-REC-12X12-C   | Clear Lens for 12mm W X 12mm H Recessed Mount Channels                             |     |
| ULR-LENS-REC-12X12-F   | Frosted Lens for 12mm W X 12mm H Recessed Mount Channels                           |     |