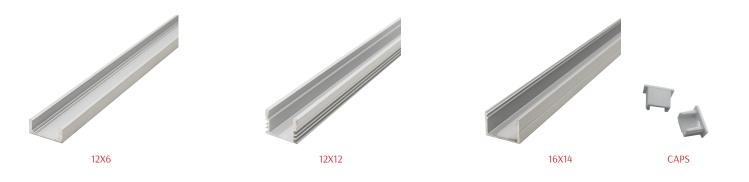

## SURFACE MOUNT CHANNELS & LENSES

| CATALOG NO.             | DESCRIPTION                                                                       |
|-------------------------|-----------------------------------------------------------------------------------|
| ULR-CH-SURF-SHALLOW     | 12mm W X 6mm H Surface Mount Channel, 47" for LED Ribbon, 0.45" Wide, 0.228" Deep |
| ULR-CH-SURF-SHALLOW-CAP | End Cap for 12mm W X 6mm H Surface Mount Channels                                 |
| ULR-CH-SURF-DEEP        | 12mm W X 12mm H Surface Mount Channel, 47" for LED Ribbon, 0.45" Wide, 0.47" Deep |
| ULR-CH-SURF-DEEP-CAP    | End Cap for 12mm W X 12mm H Surface Mount Channels                                |
| ULR-LENS-SURF-C         | Clear Lens for 12x6 mm & 12mm W X 12mm H Surface Mount Channels                   |
| ULR-LENS-SURF-F         | Frosted Lens for 12mm W X 6mm H & 12mm W X 12mm H Surface Mount Channels          |
| ULR-CH-SURF-16X14       | 16mm W X14mm H Surface Mount Channel, 47" for LED Ribbon                          |
| ULR-CH-SURF-CAP         | End Cap for 16mm W X14mm H Surface Mount Channels                                 |
| ULR-LENS-SURF-16X14-C   | Clear Lens for 16mm W X14mm H Surface Mount Channels                              |
| ULR-LENS-SURF-16X14-F   | Frosted Lens for 16mm W X14mm H Surface Mount Channels                            |