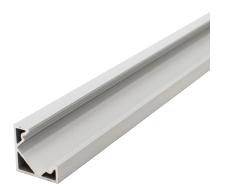

## **45 DEGREE CHANNELS & LENSES**

| CATALOG NO.    | DESCRIPTION                                             |
|----------------|---------------------------------------------------------|
| ULR-CH-45D     | 45° Channel, 47″ for LED Ribbon, 0.48″ Wide, 0.73″ Deep |
| ULR-CH-45D-CAP | End Cap for 45° Channels                                |
| ULR-LENS-45D-F | Frosted Lens for 45° Channels                           |